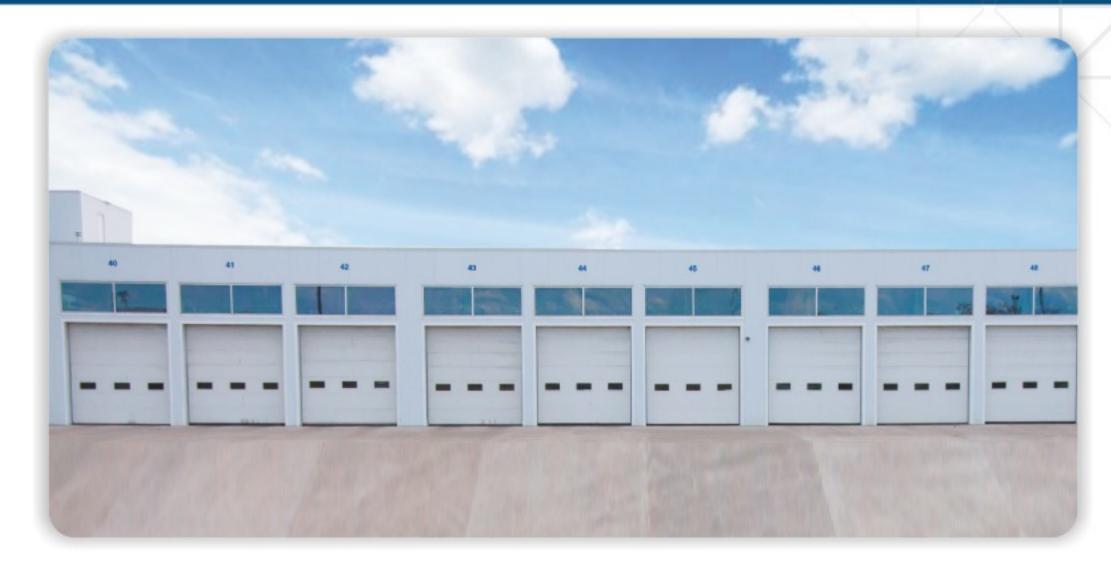

## Seksiyonel Kapı Sistemleri Sectional Door Systems

Seksiyonel Kapı, fabrika veya depo binalarının mal giriş çıkış, yükleme boşaltma noktalarında sirkülasyon sağlamak amacıyla kullanılan en dayanıklı ve en uzun ömürlü kapılardır. Seksiyonel Kapılar, geniş alanlar için kullanılan hızlı geçiş sağlayan ısı ve toz yalıtımı bulunan aydınlatma amaçlı penceresi açılabilen otomatik ve endüstriyel kapı sistemleridir.

Sectional doors are the most durable and long-lasting doors used to provide circulation at the goods entrance, loading and unloading points of factory or warehouse buildings. Sectional doors are automatic and industrial door systems which can be opened for lighting purposes with heat and dust insulation which provides fast passage for large areas.