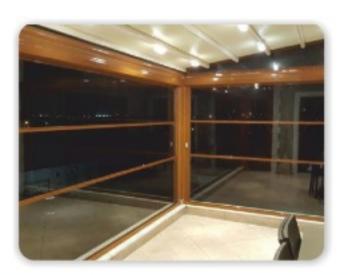

## Giyotin Cam Sistemleri Guillotine Glass Systems

Giyotin Cam Sistemleri, uzaktan kumandalı, motorlu, zincirli, hareketli küpeşte sistemidir. Sistem, hareketli küpeşte sistemi olarak; otel, cafe, restoran, stadyum vb. mekanların kapatılıp, açılmasında yoğun bir şekilde tercih edilmektedir.

Guillotine Glass Systems, remote controlled, motorized, chain, mobile handrail system. System, as a moving handrail system; hotel, cafe, restaurant, stadium etc. is preferred intensively when the spaces are closed and opened.