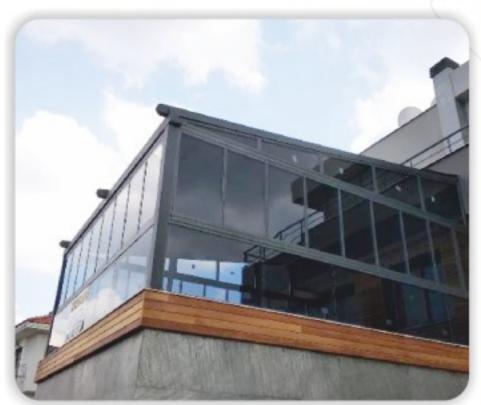

#### Cam Balkon Sistemleri

Glass Balcony Systems

Cam balkon, raylı sistem içerisinde cam yapılanmanın uygun hareket edilebilmesi ve açılıp katlanabilmesi için tasarlanmış olan sistemler bütünüdür. Görsel bütünlüğün yanı sıra kullanışlı ve çok daha işlevsel yapıya sahip olması da son dönemde bu modellemeyi bir adım öne taşımış durumda. Bu sistemin en önemli avantajlarından bir tanesi daha geniş ve daha ferah balkon yapılanmalarını insanlar ile buluşturuyor olmasıdır.

Glass balcony is a set of systems designed to move and unfold the glass structure in the rail system. In addition to its visual integrity, its useful and more functional structure has taken this modeling one step forward in recent years. One of the most important advantages of this system is that it brings wider and more spacious balcony structures together with people.