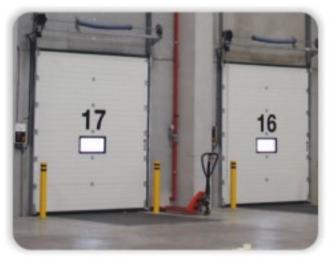

## Seksiyonel Kapı Sistemleri Sectional Door Systems

Seksiyonel Kapı, fabrika veya depo binalarının mal giriş çıkış, yükleme boşaltma noktalarında sirkülasyon sağlamak amacıyla kullanılan en dayanıklı ve en uzun ömürlü kapılardır. Seksiyonel Kapılar, geniş alanlar için kullanılan hızlı geçiş sağlayan ısı ve toz yalıtımı bulunan aydınlatma amaçlı penceresi açılabilen otomatik ve endüstriyel kapı sistemleridir.

Sectional doors are the most durable and long-lasting doors used to provide circulation at the goods entrance, loading and unloading points of factory or warehouse buildings. Sectional doors are automatic and industrial door systems which can be opened for lighting purposes with heat and dust insulation which provides fast passage for large areas.