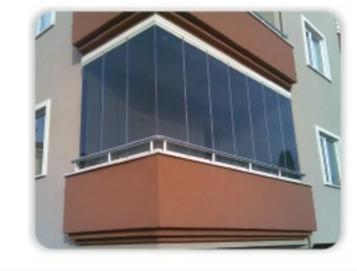

#### Cam Balkon Sistemleri

Glass Balcony Systems

Cam balkon, raylı sistem içerisinde cam yapılanmanın uygun hareket edilebilmesi ve açılıp katlanabilmesi için tasarlanmış olan sistemler bütünüdür. Görsel bütünlüğün yanı sıra kullanışlı ve çok daha işlevsel yapıya sahip olması da son dönemde bu modellemeyi bir adım öne taşımış durumda. Bu sistemin en önemli avantajlarından bir tanesi daha geniş ve daha ferah balkon yapılanmalarını insanlar ile buluşturuyor olmasıdır.

Glass balcony is a set of systems designed to move and unfold the glass structure in the rail system. In addition to its visual integrity, its useful and more functional structure has taken this modeling one step forward in recent years. One of the most important advantages of this system is that it brings wider and more spacious balcony structures together with people.