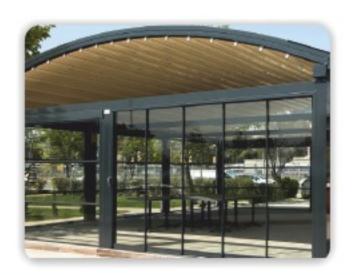

## Otomatik Tente Sistemleri Automatic Awning Systems

Otomatik Tente Sistemleri, Özel bir gergi sistemi ile çalışan ve her türlü hava koşulunda kullanılabilen dayanıklı bir sistemdir. Uzun ömürlü olan ve her türlü mekana uyum sağlayabilen bir yapıdadır. Kullanım alanı olarak cafe ve restoranların dış mekanlarında, konutların bahçe ve teras kapatmalarında her mevsim rahatlıkla kullanım imkanı sağlar.

Automatic Awning Systems is a durable system that works with a special tensioning system and can be used in all weather conditions. It has a long life and can adapt to all kinds of spaces. It provides the opportunity to use in all seasons in the outdoor areas of cafes and restaurants, garden and terrace closures of residences.