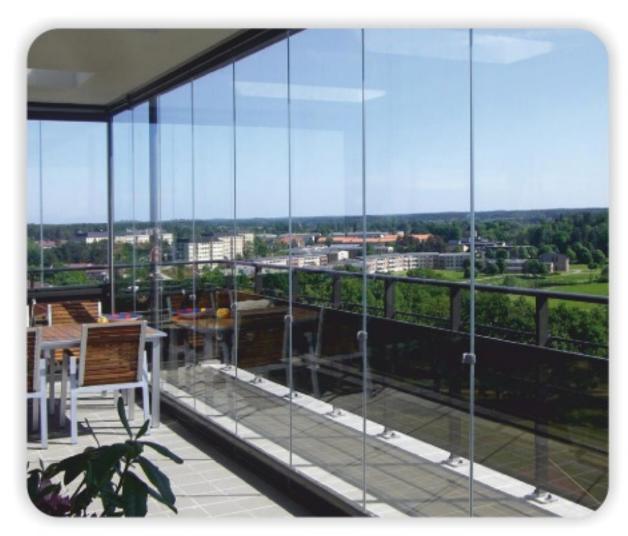

#### Cam Balkon Sistemleri

Glass Balcony Systems

Cam balkon, raylı sistem içerisinde cam yapılanmanın uygun hareket edilebilmesi ve açılıp katlanabilmesi için tasarlanmış olan sistemler bütünüdür. Görsel bütünlüğün yanı sıra kullanışlı ve çok daha işlevsel yapıya sahip olması da son dönemde bu modellemeyi bir adım öne taşımış durumda. Bu sistemin en önemli avantajlarından bir tanesi daha geniş ve daha ferah balkon yapılanmalarını insanlar ile buluşturuyor olmasıdır.

Glass balcony is a set of systems designed to move and unfold the glass structure in the rail system. In addition to its visual integrity, its useful and more functional structure has taken this modeling one step forward in recent years. One of the most important advantages of this system is that it brings wider and more spacious balcony structures together with people.