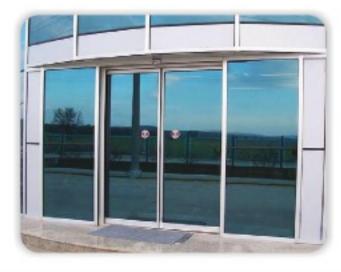

# Fotoselli (Radarlı) Kapı Sistemleri Photocell (Radar) Door Systems

Fotoselli kapı sistemleri belli sensör mekanizmasına sahip kapılardır. Sizi algılayan sensör sayesinde kapı açılır ve kapanır. İç mekan ile dış mekan arasında ısı dengesi ve hijyeni korumak açısından güvenilir bir seçenektir. Her türlü geçiş kontrol sistemleri ile uyumlu çalışır. Yaz ve kış modu özelliklerine sahiptir.

Photocell door systems are doors with a certain sensor mechanism. With the sensor that detects you, the door opens and closes. It is a reliable option for maintaining heat balance and hygiene between indoor and outdoor. Compatible with all kinds of access control systems. Features summer and winter mode.