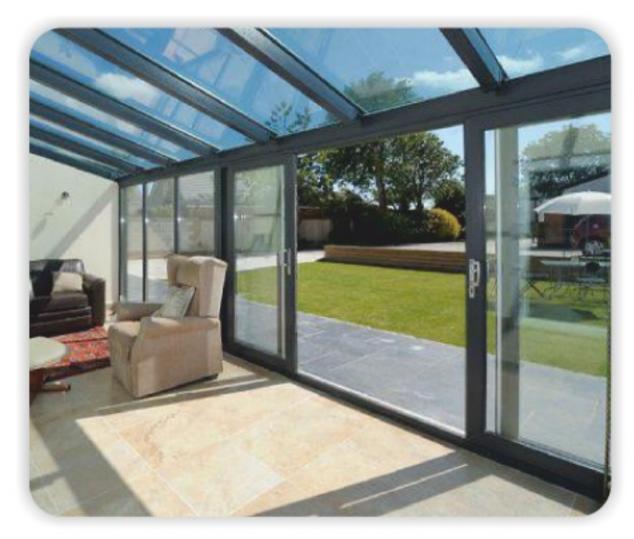

## Isı Yalıtımlı Alüminyum Doğrama

Heat Insulated Aluminum Joinery

Isi Yalıtımlı Alüminyum Doğrama Sistemleri iç ve dış alüminyum profillerin ısı yalıtımı sağlamak amacıyla yalıtkan bir profille birbirine bağlanmasıyla oluşturulan alüminyum doğrama sistemleridir. İsi yalıtımlı alüminyum doğrama yapının dış cephe kısmında ısı yalıtımından en fazla yararlanma amacı taşınan durumlarda sıklıkla tercih edilir.

Heat Insulated Aluminum Joinery Systems Aluminum joinery systems are formed by connecting internal and external aluminum profiles with an insulating profile to provide thermal insulation. Thermally insulated aluminum joinery is often preferred in cases where the purpose of utilizing the thermal insulation in the exterior part is carried out the most.