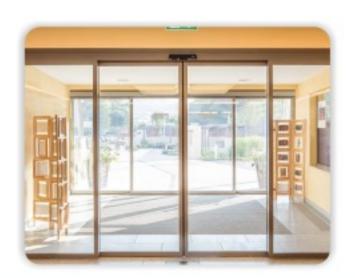

# Fotoselli (Radarlı) Kapı Sistemleri Photocell (Radar) Door Systems

Fotoselli kapı sistemleri belli sensör mekanizmasına sahip kapılardır. Sizi algılayan sensör sayesinde kapı açılır ve kapanır. İç mekan ile dış mekan arasında ısı dengesi ve hijyeni korumak açısından güvenilir bir seçenektir. Her türlü geçiş kontrol sistemleri ile uyumlu çalışır. Yaz ve kış modu özelliklerine sahiptir.

Photocell door systems are doors with a certain sensor mechanism. With the sensor that detects you, the door opens and closes. It is a reliable option for maintaining heat balance and hygiene between indoor and outdoor. Compatible with all kinds of access control systems. Features summer and winter mode.