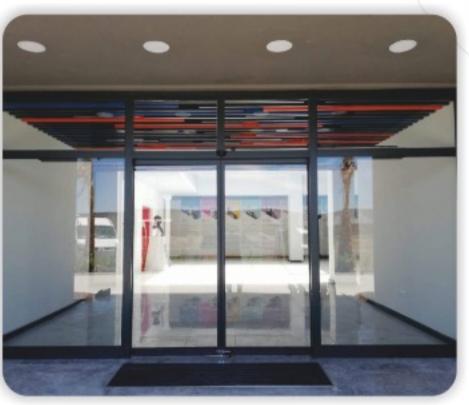

# Fotoselli (Radarlı) Kapı Sistemleri Photocell (Radar) Door Systems

Fotoselli kapı sistemleri belli sensör mekanizmasına sahip kapılardır. Sizi algılayan sensör sayesinde kapı açılır ve kapanır. İç mekan ile dış mekan arasında ısı dengesi ve hijyeni korumak açısından güvenilir bir seçenektir. Her türlü geçiş kontrol sistemleri ile uyumlu çalışır. Yaz ve kış modu özelliklerine sahiptir.

Photocell door systems are doors with a certain sensor mechanism. With the sensor that detects you, the door opens and closes. It is a reliable option for maintaining heat balance and hygiene between indoor and outdoor. Compatible with all kinds of access control systems. Features summer and winter mode.