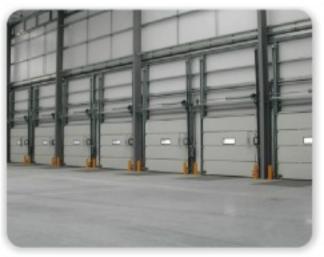

## Seksiyonel Kapı Sistemleri Sectional Door Systems

Seksiyonel Kapı, fabrika veya depo binalarının mal giriş çıkış, yükleme boşaltma noktalarında sirkülasyon sağlamak amacıyla kullanılan en dayanıklı ve en uzun ömürlü kapılardır. Seksiyonel Kapılar, geniş alanlar için kullanılan hızlı geçiş sağlayan ısı ve toz yalıtımı bulunan aydınlatma amaçlı penceresi açılabilen otomatik ve endüstriyel kapı sistemleridir.

Sectional doors are the most durable and long-lasting doors used to provide circulation at the goods entrance, loading and unloading points of factory or warehouse buildings. Sectional doors are automatic and industrial door systems which can be opened for lighting purposes with heat and dust insulation which provides fast passage for large areas.