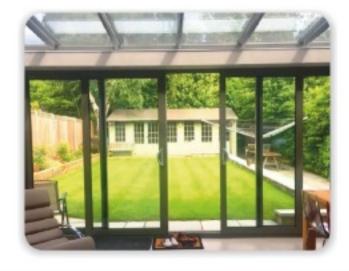

#### Cam Balkon Sistemleri

Glass Balcony Systems

Cam balkon, raylı sistem içerisinde cam yapılanmanın uygun hareket edilebilmesi ve açılıp katlanabilmesi için tasarlanmış olan sistemler bütünüdür. Görsel bütünlüğün yanı sıra kullanışlı ve çok daha işlevsel yapıya sahip olması da son dönemde bu modellemeyi bir adım öne taşımış durumda. Bu sistemin en önemli avantajlarından bir tanesi daha geniş ve daha ferah balkon yapılanmalarını insanlar ile buluşturuyor olmasıdır.

Glass balcony is a set of systems designed to move and unfold the glass structure in the rail system. In addition to its visual integrity, its useful and more functional structure has taken this modeling one step forward in recent years. One of the most important advantages of this system is that it brings wider and more spacious balcony structures together with people.