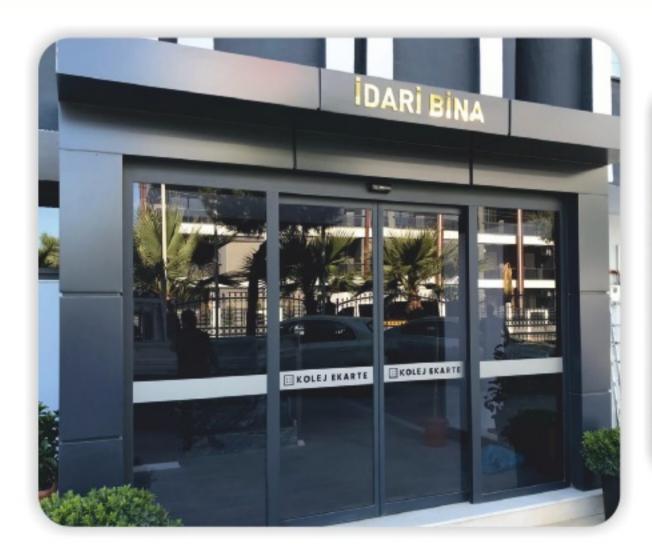

# Fotoselli (Radarlı) Kapı Sistemleri Photocell (Radar) Door Systems

Fotoselli kapı sistemleri belli sensör mekanizmasına sahip kapılardır. Sizi algılayan sensör sayesinde kapı açılır ve kapanır. İç mekan ile dış mekan arasında ısı dengesi ve hijyeni korumak açısından güvenilir bir seçenektir. Her türlü geçiş kontrol sistemleri ile uyumlu çalışır. Yaz ve kış modu özelliklerine sahiptir.

Photocell door systems are doors with a certain sensor mechanism. With the sensor that detects you, the door opens and closes. It is a reliable option for maintaining heat balance and hygiene between indoor and outdoor. Compatible with all kinds of access control systems. Features summer and winter mode.