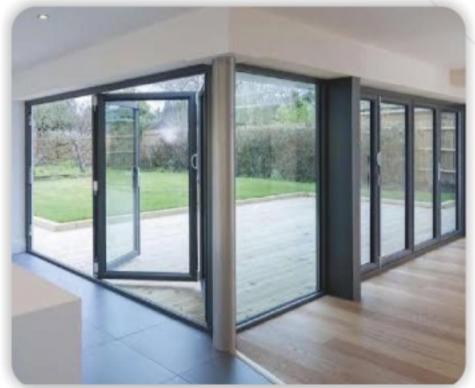

## Isı Yalıtımlı Alüminyum Doğrama

Heat Insulated Aluminum Joinery

Isi Yalıtımlı Alüminyum Doğrama Sistemleri iç ve dış alüminyum profillerin ısı yalıtımı sağlamak amacıyla yalıtkan bir profille birbirine bağlanmasıyla oluşturulan alüminyum doğrama sistemleridir. İsi yalıtımlı alüminyum doğrama yapının dış cephe kısmında ısı yalıtımından en fazla yararlanma amacı taşınan durumlarda sıklıkla tercih edilir.

Heat Insulated Aluminum Joinery Systems Aluminum joinery systems are formed by connecting internal and external aluminum profiles with an insulating profile to provide thermal insulation. Thermally insulated aluminum joinery is often preferred in cases where the purpose of utilizing the thermal insulation in the exterior part is carried out the most.