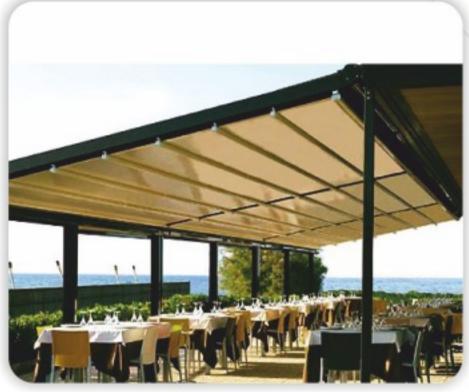

## Otomatik Tente Sistemleri Automatic Awning Systems

Otomatik Tente Sistemleri, Özel bir gergi sistemi ile çalışan ve her türlü hava koşulunda kullanılabilen dayanıklı bir sistemdir. Uzun ömürlü olan ve her türlü mekana uyum sağlayabilen bir yapıdadır. Kullanım alanı olarak cafe ve restoranların dış mekanlarında, konutların bahçe ve teras kapatmalarında her mevsim rahatlıkla kullanım imkanı sağlar.

Automatic Awning Systems is a durable system that works with a special tensioning system and can be used in all weather conditions. It has a long life and can adapt to all kinds of spaces. It provides the opportunity to use in all seasons in the outdoor areas of cafes and restaurants, garden and terrace closures of residences.