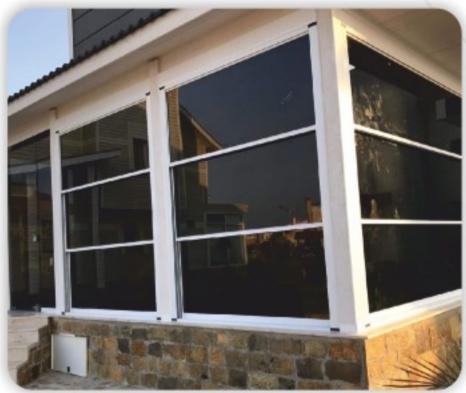

## Giyotin Cam Sistemleri Guillotine Glass Systems

Giyotin Cam Sistemleri, uzaktan kumandalı, motorlu, zincirli, hareketli küpeşte sistemidir. Sistem, hareketli küpeşte sistemi olarak; otel, cafe, restoran, stadyum vb. mekanların kapatılıp, açılmasında yoğun bir şekilde tercih edilmektedir.

Guillotine Glass Systems, remote controlled, motorized, chain, mobile handrail system. System, as a moving handrail system; hotel, cafe, restaurant, stadium etc. is preferred intensively when the spaces are closed and opened.