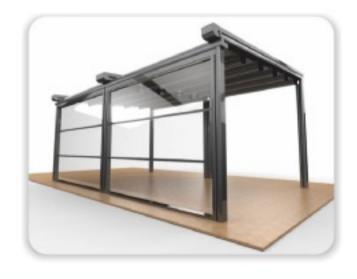

#### Cam Balkon Sistemleri

Glass Balcony Systems

Cam balkon, raylı sistem içerisinde cam yapılanmanın uygun hareket edilebilmesi ve açılıp katlanabilmesi için tasarlanmış olan sistemler bütünüdür. Görsel bütünlüğün yanı sıra kullanışlı ve çok daha işlevsel yapıya sahip olması da son dönemde bu modellemeyi bir adım öne taşımış durumda. Bu sistemin en önemli avantajlarından bir tanesi daha geniş ve daha ferah balkon yapılanmalarını insanlar ile buluşturuyor olmasıdır.

Glass balcony is a set of systems designed to move and unfold the glass structure in the rail system. In addition to its visual integrity, its useful and more functional structure has taken this modeling one step forward in recent years. One of the most important advantages of this system is that it brings wider and more spacious balcony structures together with people.