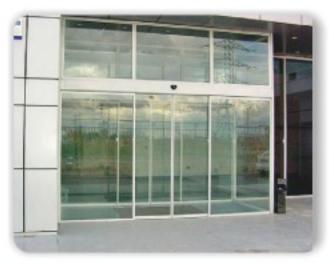

# Fotoselli (Radarlı) Kapı Sistemleri Photocell (Radar) Door Systems

Fotoselli kapı sistemleri belli sensör mekanizmasına sahip kapılardır. Sizi algılayan sensör sayesinde kapı açılır ve kapanır. İç mekan ile dış mekan arasında ısı dengesi ve hijyeni korumak açısından güvenilir bir seçenektir. Her türlü geçiş kontrol sistemleri ile uyumlu çalışır. Yaz ve kış modu özelliklerine sahiptir.

Photocell door systems are doors with a certain sensor mechanism. With the sensor that detects you, the door opens and closes. It is a reliable option for maintaining heat balance and hygiene between indoor and outdoor. Compatible with all kinds of access control systems. Features summer and winter mode.