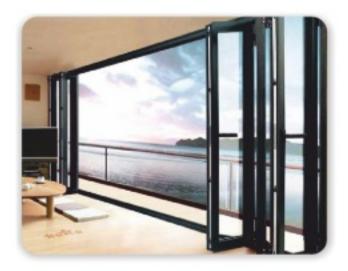

#### Cam Balkon Sistemleri

Glass Balcony Systems

Cam balkon, raylı sistem içerisinde cam yapılanmanın uygun hareket edilebilmesi ve açılıp katlanabilmesi için tasarlanmış olan sistemler bütünüdür. Görsel bütünlüğün yanı sıra kullanışlı ve çok daha işlevsel yapıya sahip olması da son dönemde bu modellemeyi bir adım öne taşımış durumda. Bu sistemin en önemli avantajlarından bir tanesi daha geniş ve daha ferah balkon yapılanmalarını insanlar ile buluşturuyor olmasıdır.

Glass balcony is a set of systems designed to move and unfold the glass structure in the rail system. In addition to its visual integrity, its useful and more functional structure has taken this modeling one step forward in recent years. One of the most important advantages of this system is that it brings wider and more spacious balcony structures together with people.