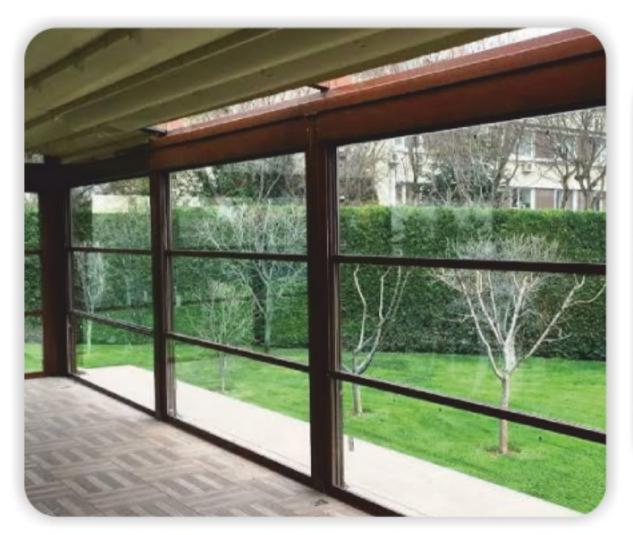

## Giyotin Cam Sistemleri Guillotine Glass Systems

Giyotin Cam Sistemleri, uzaktan kumandalı, motorlu, zincirli, hareketli küpeşte sistemidir. Sistem, hareketli küpeşte sistemi olarak; otel, cafe, restoran, stadyum vb. mekanların kapatılıp, açılmasında yoğun bir şekilde tercih edilmektedir.

Guillotine Glass Systems, remote controlled, motorized, chain, mobile handrail system. System, as a moving handrail system; hotel, cafe, restaurant, stadium etc. is preferred intensively when the spaces are closed and opened.