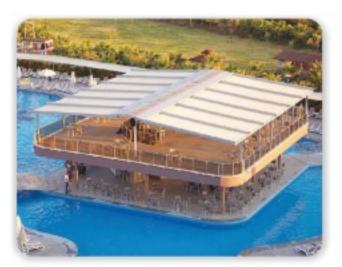

## Otomatik Tente Sistemleri Automatic Awning Systems

Otomatik Tente Sistemleri, Özel bir gergi sistemi ile çalışan ve her türlü hava koşulunda kullanılabilen dayanıklı bir sistemdir. Uzun ömürlü olan ve her türlü mekana uyum sağlayabilen bir yapıdadır. Kullanım alanı olarak cafe ve restoranların dış mekanlarında, konutların bahçe ve teras kapatmalarında her mevsim rahatlıkla kullanım imkanı sağlar.

Automatic Awning Systems is a durable system that works with a special tensioning system and can be used in all weather conditions. It has a long life and can adapt to all kinds of spaces. It provides the opportunity to use in all seasons in the outdoor areas of cafes and restaurants, garden and terrace closures of residences.