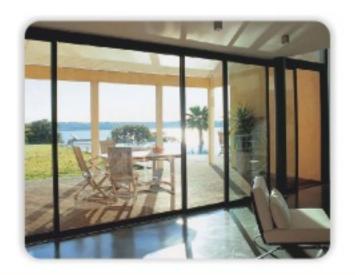

#### Cam Balkon Sistemleri

Glass Balcony Systems

Cam balkon, raylı sistem içerisinde cam yapılanmanın uygun hareket edilebilmesi ve açılıp katlanabilmesi için tasarlanmış olan sistemler bütünüdür. Görsel bütünlüğün yanı sıra kullanışlı ve çok daha işlevsel yapıya sahip olması da son dönemde bu modellemeyi bir adım öne taşımış durumda. Bu sistemin en önemli avantajlarından bir tanesi daha geniş ve daha ferah balkon yapılanmalarını insanlar ile buluşturuyor olmasıdır.

Glass balcony is a set of systems designed to move and unfold the glass structure in the rail system. In addition to its visual integrity, its useful and more functional structure has taken this modeling one step forward in recent years. One of the most important advantages of this system is that it brings wider and more spacious balcony structures together with people.