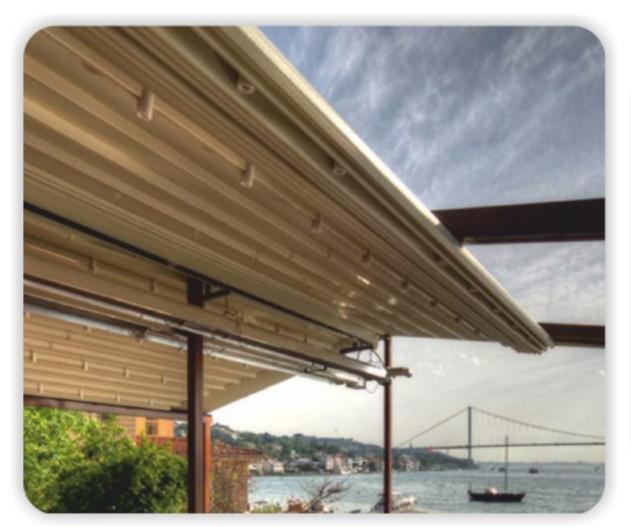

## Otomatik Tente Sistemleri Automatic Awning Systems

Otomatik Tente Sistemleri, Özel bir gergi sistemi ile çalışan ve her türlü hava koşulunda kullanılabilen dayanıklı bir sistemdir. Uzun ömürlü olan ve her türlü mekana uyum sağlayabilen bir yapıdadır. Kullanım alanı olarak cafe ve restoranların dış mekanlarında, konutların bahçe ve teras kapatmalarında her mevsim rahatlıkla kullanım imkanı sağlar.

Automatic Awning Systems is a durable system that works with a special tensioning system and can be used in all weather conditions. It has a long life and can adapt to all kinds of spaces. It provides the opportunity to use in all seasons in the outdoor areas of cafes and restaurants, garden and terrace closures of residences.