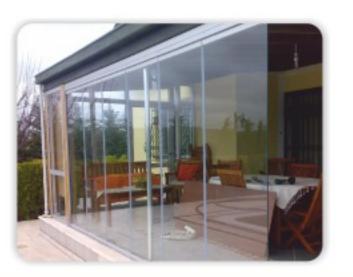

#### Cam Balkon Sistemleri

Glass Balcony Systems

Cam balkon, raylı sistem içerisinde cam yapılanmanın uygun hareket edilebilmesi ve açılıp katlanabilmesi için tasarlanmış olan sistemler bütünüdür. Görsel bütünlüğün yanı sıra kullanışlı ve çok daha işlevsel yapıya sahip olması da son dönemde bu modellemeyi bir adım öne taşımış durumda. Bu sistemin en önemli avantajlarından bir tanesi daha geniş ve daha ferah balkon yapılanmalarını insanlar ile buluşturuyor olmasıdır.

Glass balcony is a set of systems designed to move and unfold the glass structure in the rail system. In addition to its visual integrity, its useful and more functional structure has taken this modeling one step forward in recent years. One of the most important advantages of this system is that it brings wider and more spacious balcony structures together with people.